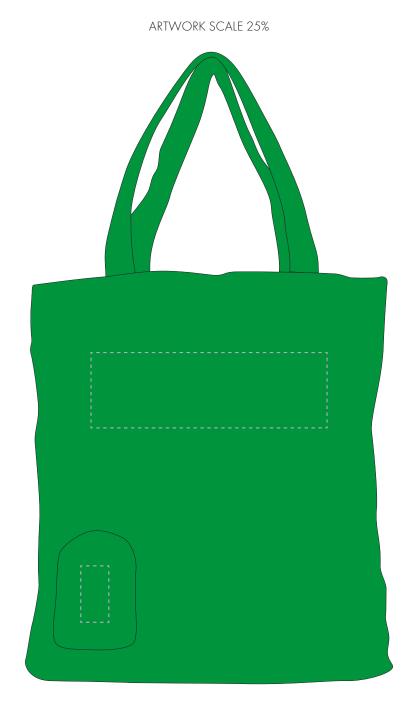

- The dashed line is to demonstrate print area and will not appear on your printed item
  - 1. Your order will not go in to print and production time cannot be confirmed, unless artwork has been approved via the online system.
  - 2. Once printed, artwork cannot be amended, mistakes must be rectified at visual stage.
  - 3. Claims for faulty goods will be honoured, only if the goods are returned to us. We will not issue credits/refunds for items that have been distributed. Please ensure that goods are satisfactory before distribution
  - 4. We are not responsible for delays during transit.

| ARTWORK SCALE 100%<br>Max print area: 250mm x 80mm<br>Front |      |  |  |
|-------------------------------------------------------------|------|--|--|
|                                                             |      |  |  |
|                                                             |      |  |  |
|                                                             | <br> |  |  |
| ARTWORK SCALE 100%  Max print area: 30mm x 60mm  Pouch      |      |  |  |
|                                                             |      |  |  |